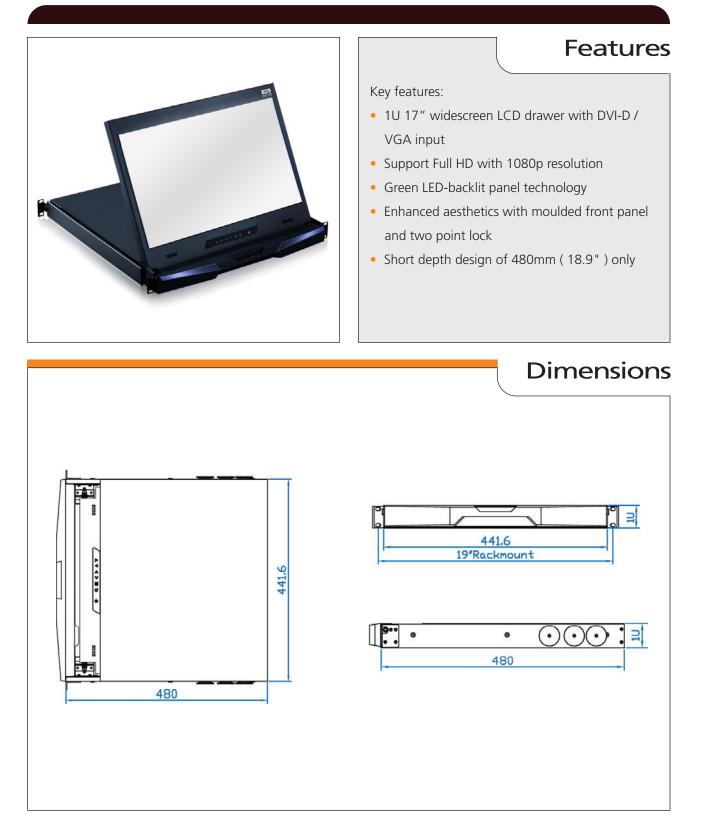

## **Specifications**

| LCD Panel                 | Size: 17.3" Widescreen TFT<br>Resolution: 1920*1080<br>CD/M2: 400<br>Backlight: LED<br>Colours: 16.7M, 8-bit<br>Contrast: 600:1<br>Viewing Angle (H/V): 160° x 140°<br>Active area (mm): 382 x 215<br>MTBF (hrs): 50000<br>Input: VGA or DVI-D<br>USB resistive Touchscreen | Power Imput                | Auto-sensing 100 to 240VAC, 50/60Hz                                                                                                                                              |
|---------------------------|-----------------------------------------------------------------------------------------------------------------------------------------------------------------------------------------------------------------------------------------------------------------------------|----------------------------|----------------------------------------------------------------------------------------------------------------------------------------------------------------------------------|
|                           |                                                                                                                                                                                                                                                                             | Power Comsumption<br>(max) | IScreen On: 25W<br>Power Saving Mode: 4W<br>Power Button On: 1W                                                                                                                  |
|                           |                                                                                                                                                                                                                                                                             | Safety                     | FCC/CE                                                                                                                                                                           |
|                           |                                                                                                                                                                                                                                                                             | Environmental              | Operating: 0 to 55°C<br>Storage: -5 to 60°C<br>Relative humidity: 5–90%, non-condensing<br>Shock: 10G acceleration (11ms duration)<br>Vibration: 5–500Hz 1G RMS random vibration |
| Casing Colour             | Black (RAL 9005)                                                                                                                                                                                                                                                            |                            |                                                                                                                                                                                  |
| Weight                    | Net: 11kgs<br>Gross: 15kgs                                                                                                                                                                                                                                                  |                            |                                                                                                                                                                                  |
| Dimensions<br>(W x D x H) | Product: 441.6 x 480 x 44 mm<br>Packing: 588 x 758 x 120 mm                                                                                                                                                                                                                 |                            |                                                                                                                                                                                  |