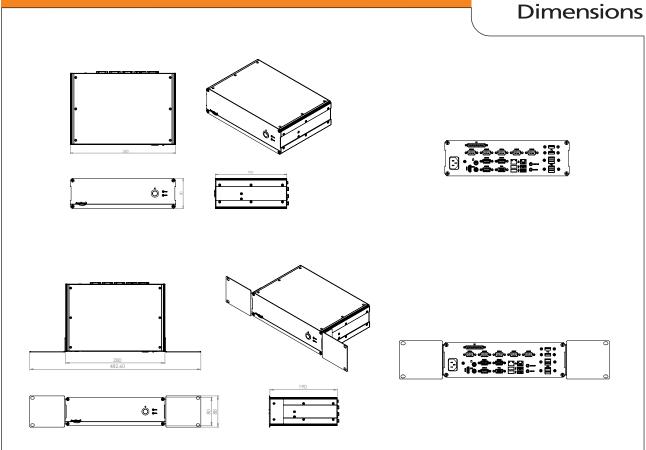

### **Specifications**

| Hardware specifications | CPU: Intel® Celeron Processor J1900<br>Memory: 2GB DDR3 SODIMM dual voltage (max: 8GB)<br>LAN: Dual Realtek RTL8111G-CG | Electromagnetic<br>Compliance (EMC) | EN 55022 Class A EN 55024  Electrostatic discharge immunity test (EN61000-4-2) Enclosure port ±4kV Contact, applied to enclosure port ±8kV Air, applied to enclosure port  Radiated, radio-frequency, electromagnetic field immunity test (EN61000-4-3)  Enclosure port 80-1000MHz, 10 V/m (RMS, no modulation) 80% Modulation with 1kHz Sine wave  Electrical fast transient/burst immunity test (EN61000-4-4) Power port inc. protective earth Severity ±0.5kV  Immunity to conducted disturbances induced by radio frequency fields (EN61000-4-6)  Power port inc. protective earth via CDN M3 0.15-80MHz, 10 V/m (no modulation) 80% Modulation with 1kHz Sine wave, applied via CDN |
|-------------------------|-------------------------------------------------------------------------------------------------------------------------|-------------------------------------|------------------------------------------------------------------------------------------------------------------------------------------------------------------------------------------------------------------------------------------------------------------------------------------------------------------------------------------------------------------------------------------------------------------------------------------------------------------------------------------------------------------------------------------------------------------------------------------------------------------------------------------------------------------------------------------|
| BIOS                    | UEFI                                                                                                                    |                                     |                                                                                                                                                                                                                                                                                                                                                                                                                                                                                                                                                                                                                                                                                          |
| Storage                 | 1 x 2.5" SSD or HDD                                                                                                     |                                     |                                                                                                                                                                                                                                                                                                                                                                                                                                                                                                                                                                                                                                                                                          |
| System Expansion        | N/A                                                                                                                     |                                     |                                                                                                                                                                                                                                                                                                                                                                                                                                                                                                                                                                                                                                                                                          |
| System Architecture     | Mini-ITX industrial mainboard                                                                                           |                                     |                                                                                                                                                                                                                                                                                                                                                                                                                                                                                                                                                                                                                                                                                          |
| Support O/S             | Windows 7/8/8.1/10 32 & 64-bit<br>Linux support                                                                         |                                     |                                                                                                                                                                                                                                                                                                                                                                                                                                                                                                                                                                                                                                                                                          |
| Display                 | Intel® Gen7 Intel® Graphics DX11, OGL 3.2  VGA: 1920 x 1200  HDMI: Supports HDMI 1.3a 1920 x 1200                       |                                     |                                                                                                                                                                                                                                                                                                                                                                                                                                                                                                                                                                                                                                                                                          |
|                         | Support for multiple display                                                                                            |                                     |                                                                                                                                                                                                                                                                                                                                                                                                                                                                                                                                                                                                                                                                                          |
| LED and Switches        | Power On (PC on LED) Hard drive access (LED) ATX System On/Off anti-vandal switch                                       |                                     |                                                                                                                                                                                                                                                                                                                                                                                                                                                                                                                                                                                                                                                                                          |
| Power Input             |                                                                                                                         |                                     | Amplicon own a fully equipped EMC facility and can provide many additional tests to meet your requirements.                                                                                                                                                                                                                                                                                                                                                                                                                                                                                                                                                                              |
| Mechanical              |                                                                                                                         |                                     |                                                                                                                                                                                                                                                                                                                                                                                                                                                                                                                                                                                                                                                                                          |
| Mounting Options        | Removable rackmount ears                                                                                                |                                     |                                                                                                                                                                                                                                                                                                                                                                                                                                                                                                                                                                                                                                                                                          |
| Enviromental Operation  | Acoustic noise: Near silent operation<br>Operating Temperature: 0° ~ 50°C (with HDD)<br>Humidity: 5% to 90% @ 25°C      |                                     |                                                                                                                                                                                                                                                                                                                                                                                                                                                                                                                                                                                                                                                                                          |
| Enviromental Storage    | Temperature: -20° ~ 70°C                                                                                                |                                     |                                                                                                                                                                                                                                                                                                                                                                                                                                                                                                                                                                                                                                                                                          |