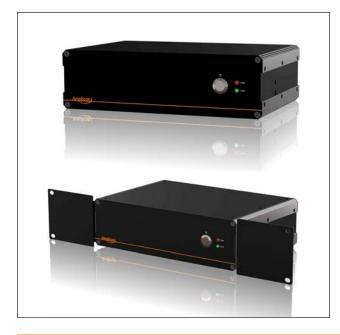

### **Features**

The Impact-E 2000 is a compact, low power embedded system, utilising Intel® J1900 processing technology. This achieves high processing power with minimal power draw.

The Impact-E 2000 is assembled and tested within a lean manufacturing environment under ISO 9001.

#### Key features:

- Low power consumption
- Celeron processing power
- Rack mountable
- Compact design
- Rich I/O
- 3 years warranty

Sales: +44 (0) 1273 570 220 Admin: +44 (0) 1273 608 331 Fax: +44 (0) 1273 570 215 Website: www.amplicon.com Email: sales@amplicon.com