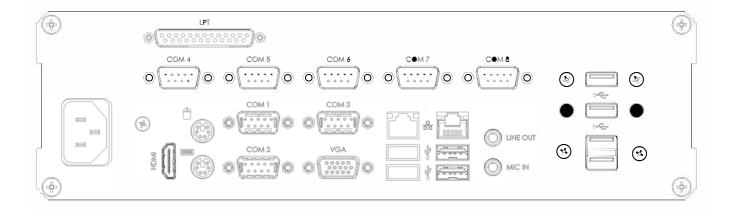

### **Specifications**

| Hardware specifications | CPU: Intel® Celeron Processor J1900<br>Memory: 2GB DDR3 SODIMM dual voltage (max: 8GB)<br>LAN: Dual Realtek RTL8111G-CG | Electromagnetic<br>Compliance (EMC) | EN 55022 Class A EN 55024  Electrostatic discharge immunity test (EN61000-4-2) Enclosure port ±4kV Contact, applied to enclosure port ±8kV Air, applied to enclosure port  Radiated, radio-frequency, electromagnetic field immunity test (EN61000-4-3)  Enclosure port 80-1000MHz, 10 V/m (RMS, no modulation) 80% Modulation with 1kHz Sine wave  Electrical fast transient/burst immunity test (EN61000-4-4) Power port inc. protective earth Severity ±0.5kV  Immunity to conducted disturbances induced by radio frequency fields (EN61000-4-6)  Power port inc. protective earth via CDN M3 0.15-80MHz, 10 V/m (no modulation) 80% Modulation with 1kHz Sine wave, applied via CDN |
|-------------------------|-------------------------------------------------------------------------------------------------------------------------|-------------------------------------|------------------------------------------------------------------------------------------------------------------------------------------------------------------------------------------------------------------------------------------------------------------------------------------------------------------------------------------------------------------------------------------------------------------------------------------------------------------------------------------------------------------------------------------------------------------------------------------------------------------------------------------------------------------------------------------|
| BIOS                    | UEFI                                                                                                                    |                                     |                                                                                                                                                                                                                                                                                                                                                                                                                                                                                                                                                                                                                                                                                          |
| Storage                 | 1 x 2.5" SSD or HDD                                                                                                     |                                     |                                                                                                                                                                                                                                                                                                                                                                                                                                                                                                                                                                                                                                                                                          |
| System Expansion        | N/A                                                                                                                     |                                     |                                                                                                                                                                                                                                                                                                                                                                                                                                                                                                                                                                                                                                                                                          |
| System Architecture     | Mini-ITX industrial mainboard                                                                                           |                                     |                                                                                                                                                                                                                                                                                                                                                                                                                                                                                                                                                                                                                                                                                          |
| Support O/S             | Windows 7/8/8.1/10 32 & 64-bit<br>Linux support                                                                         |                                     |                                                                                                                                                                                                                                                                                                                                                                                                                                                                                                                                                                                                                                                                                          |
| Display                 | Intel® Gen7 Intel® Graphics DX11, OGL 3.2  VGA: 1920 x 1200  HDMI: Supports HDMI 1.3a 1920 x 1200                       |                                     |                                                                                                                                                                                                                                                                                                                                                                                                                                                                                                                                                                                                                                                                                          |
|                         | Support for multiple display                                                                                            |                                     |                                                                                                                                                                                                                                                                                                                                                                                                                                                                                                                                                                                                                                                                                          |
| LED and Switches        | Power On (PC on LED) Hard drive access (LED) ATX System On/Off anti-vandal switch                                       |                                     |                                                                                                                                                                                                                                                                                                                                                                                                                                                                                                                                                                                                                                                                                          |
| Power Input             |                                                                                                                         |                                     | Amplicon own a fully equipped EMC facility and can provide many additional tests to meet your requirements.                                                                                                                                                                                                                                                                                                                                                                                                                                                                                                                                                                              |
| Mechanical              |                                                                                                                         |                                     |                                                                                                                                                                                                                                                                                                                                                                                                                                                                                                                                                                                                                                                                                          |
| Mounting Options        | Removable rackmount ears                                                                                                |                                     |                                                                                                                                                                                                                                                                                                                                                                                                                                                                                                                                                                                                                                                                                          |
| Enviromental Operation  | Acoustic noise: Near silent operation<br>Operating Temperature: 0° ~ 50°C (with HDD)<br>Humidity: 5% to 90% @ 25°C      |                                     |                                                                                                                                                                                                                                                                                                                                                                                                                                                                                                                                                                                                                                                                                          |
| Enviromental Storage    | Temperature: -20° ~ 70°C                                                                                                |                                     |                                                                                                                                                                                                                                                                                                                                                                                                                                                                                                                                                                                                                                                                                          |