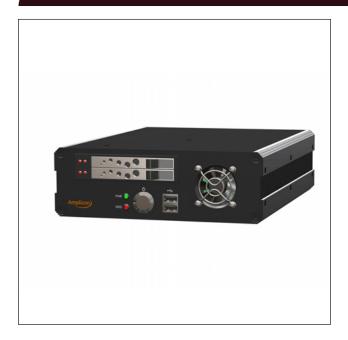

#### **Features**

The Impact-E 210 is a compact, low power embedded system, utilising Intel® Sandy Bridge & Ivy Bridge processing technology. This achieves high processing power with minimal power draw.

#### Key features:

- Low power consumption
- Mobile Sandy Bridge & Ivy Bridge CPU
- Compact design
- Rich I/O
- 3 years warranty

Sales: +44 (0) 1273 570 220 Admin: +44 (0) 1273 608 331 Fax: +44 (0) 1273 570 215 Website: www.amplicon.com Email: sales@amplicon.com