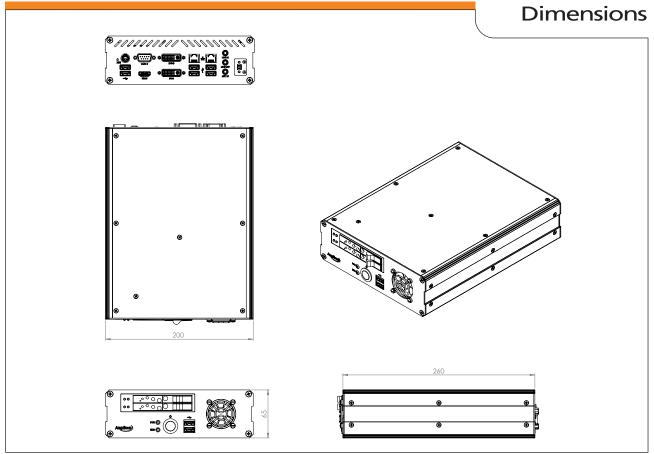

### **Specifications**

| Hardware specifications | CPU: Intel® Mobile Sandy Bridge & Ivy Bridge Chipset: QM77 Express Memory: 2GB DDR3 SODIMM dual voltage (max: 16GB) LAN: Dual Intel® GbE LAN with iAMT v8.0  AMI 64Mbit SPI BIOS                   | Power Input                         |                                                                                                                                                                                                                                                                                                                                                                                                                                                                                                                                                                                                                                                                                                                                                                                                       |
|-------------------------|----------------------------------------------------------------------------------------------------------------------------------------------------------------------------------------------------|-------------------------------------|-------------------------------------------------------------------------------------------------------------------------------------------------------------------------------------------------------------------------------------------------------------------------------------------------------------------------------------------------------------------------------------------------------------------------------------------------------------------------------------------------------------------------------------------------------------------------------------------------------------------------------------------------------------------------------------------------------------------------------------------------------------------------------------------------------|
|                         |                                                                                                                                                                                                    | Mechanical                          |                                                                                                                                                                                                                                                                                                                                                                                                                                                                                                                                                                                                                                                                                                                                                                                                       |
| BIOS                    |                                                                                                                                                                                                    | Mounting Options                    | Wall mounting                                                                                                                                                                                                                                                                                                                                                                                                                                                                                                                                                                                                                                                                                                                                                                                         |
|                         |                                                                                                                                                                                                    | Enviromental Operation              | Acoustic noise: Near silent operation<br>Operating Temperature: 0° ~ 50°C (with HDD)<br>Humidity: 5% to 90% @ 25°C                                                                                                                                                                                                                                                                                                                                                                                                                                                                                                                                                                                                                                                                                    |
| Storage                 | 2 x 2.5" SSD or HDD - removable                                                                                                                                                                    |                                     |                                                                                                                                                                                                                                                                                                                                                                                                                                                                                                                                                                                                                                                                                                                                                                                                       |
| System Expansion        | N/A                                                                                                                                                                                                | Enviromental Storage                | Temperature: -20° ~ 70°C                                                                                                                                                                                                                                                                                                                                                                                                                                                                                                                                                                                                                                                                                                                                                                              |
| System Architecture     | Mini-ITX industrial mainboard                                                                                                                                                                      | Electromagnetic<br>Compliance (EMC) | EN 55022 Class A EN 55024  Electrostatic discharge immunity test (EN61000-4-2) Enclosure port ±4kV Contact, applied to enclosure port ±8kV Air, applied to enclosure port  Radiated, radio-frequency, electromagnetic field immunity test (EN61000-4-3)  Enclosure port 80-1000MHz, 10 V/m (RMS, no modulation) 80% Modulation with 1kHz Sine wave  Electrical fast transient/burst immunity test (EN61000-4-4) Power port inc. protective earth Severity ±0.5kV  Immunity to conducted disturbances induced by radio frequency fields (EN61000-4-6)  Power port inc. protective earth via CDN M3 0.15-80MHz, 10 V/m (no modulation) 80% Modulation with 1kHz Sine wave, applied via CDN  Amplicon own a fully equipped EMC facility and can provide many additional tests to meet your requirements. |
| Support O/S             | Windows XP/7/8/8.1/10 32 & 64-bit<br>Linux support                                                                                                                                                 |                                     |                                                                                                                                                                                                                                                                                                                                                                                                                                                                                                                                                                                                                                                                                                                                                                                                       |
| General Interfaces      | Front:     2 x USB 2.0  Rear:     4 x USB 3.0     2 x USB 2.0  PS/2 Dual port     1 x DB9 (RS232/422/485)     1 x HDMI     1 x DVI-D     1 x DVI-IV/GA     2 x GbE LAN     Line In/Line Out/Mic In |                                     |                                                                                                                                                                                                                                                                                                                                                                                                                                                                                                                                                                                                                                                                                                                                                                                                       |
| Display                 | Intel® HD Graphics 4000  HDMI: 1920 x 1200 @ 60Hz  DVI-D: 1920 x 1200 @ 60Hz  DVI-WGA: 2048 x 1536 @ 75Hz  Supports Direct X11, OpenGL 3.0                                                         |                                     |                                                                                                                                                                                                                                                                                                                                                                                                                                                                                                                                                                                                                                                                                                                                                                                                       |
| LED and Switches        | Power On (PC on LED) Hard drive access (LED) ATX System On/Off anti-vandal switch                                                                                                                  |                                     |                                                                                                                                                                                                                                                                                                                                                                                                                                                                                                                                                                                                                                                                                                                                                                                                       |